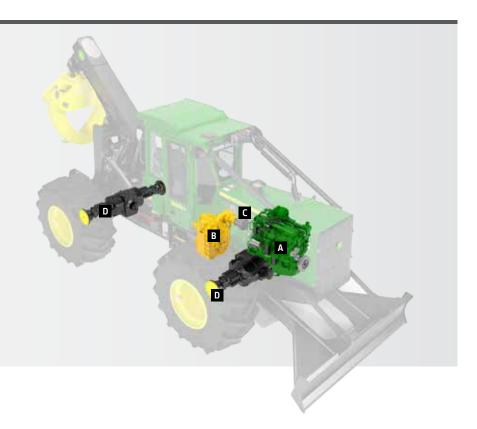

#### **SKIDDER**

#### MODELS:

- 540G-III (S.N. 604614-)
- 548G-III (S.N. 604614-)
- 540H, 548H, 640H, 648H, 748H, 848H
- A. Engine
- **B.** Transmission
- C. Main Hydraulic Pump (Optional)
- D. Axles