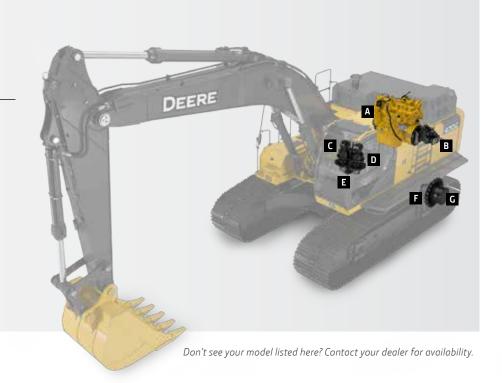

#### **EXCAVATORS**

#### MODELS:

- 450C LC
- 450D LC, 650D LC, 850D LC
- A. Engine
- B. Main Hydraulic Pump
- C. Swing Motors
- D. Swing Motor Gearboxes
- E. Rotary Manifold
- F. Propel Motors
- G. Final Drives