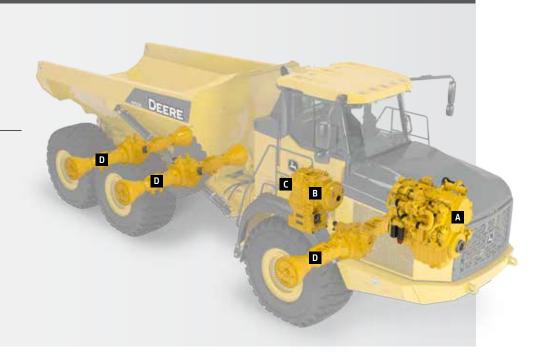

## ARTICULATED DUMP TRUCKS MODELS:

- 350D, 400D
- 350D SERIES-II, 400D SERIES-II
- COMING SOON! 370E, 410E, 460E
- A. Engine
- B. Transmission/Transfer Case
- C. Main Hydraulic Pump (Optional)
- **D.** Axles