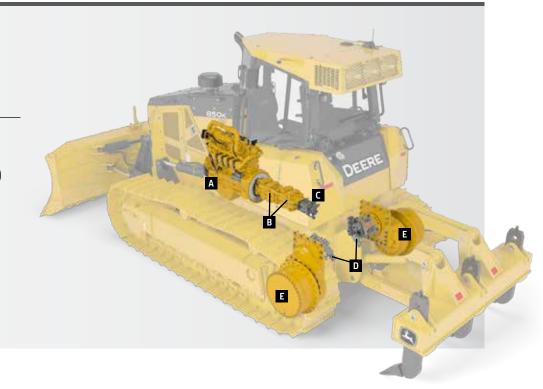

#### **CRAWLERS**

#### MODELS:

- 750J, 850J, 950J, 1050J
- 750K, 850K
- A. Engine
- **B.** Hydrostatic Pumps
- C. Main Hydraulic Pump (Optional)
- D. Hydrostatic Motors
- E. Final Drives