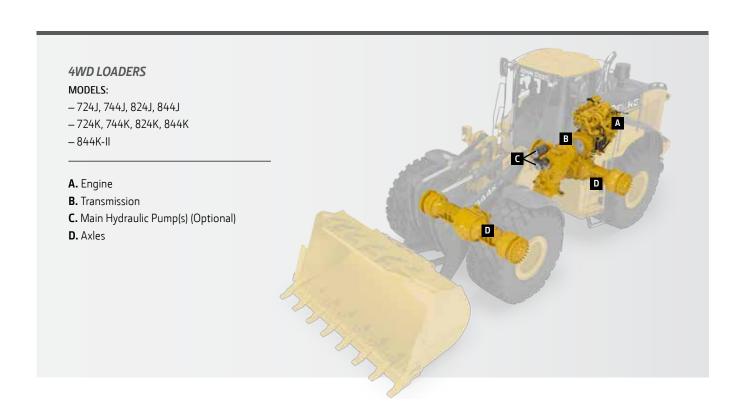

#### MODELS:

- 540G-III (S.N. 604614-)
- 548G-III (S.N. 604614-)
- 540H, 548H, 640H, 648H, 748H, 848H
- A. Engine
- **B.** Transmission
- C. Main Hydraulic Pump (Optional)
- D. Axles