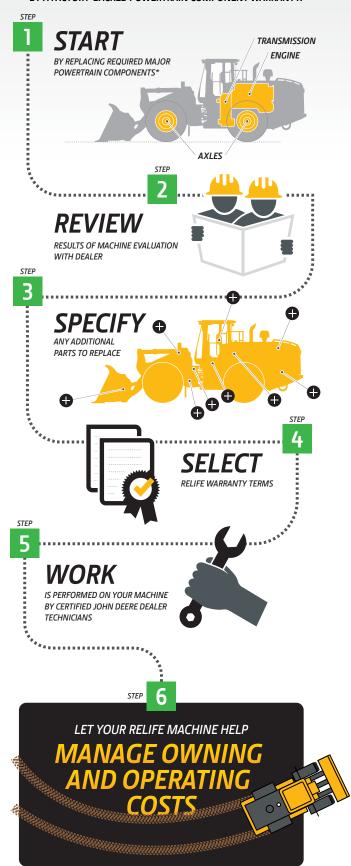

The John Deere Powertrain ReLife Plus program will give your machine a fresh start with:

- A thorough machine inspection by a certified technician.
- A complete set of John Deere Reman powertrain components.
- A John Deere Powertrain ReLife Plus warranty.

Plus, your John Deere dealer will help you understand the inspection results so you can tailor the program precisely to your needs and optimize total owning and operating costs.

Powertrain ReLife Plus will help you win the daily battle against downtime, and win the war on machine repair expenses.

# JOHN DEERE POWERTRAIN RELIFE PLUS

GIVE YOUR MACHINE NEW LIFE AND GAIN THE PEACE OF MIND PROVIDED BY A FACTORY-BACKED POWERTRAIN COMPONENT WARRANTY.

\*Major powertrain components vary by model. See your dealer for details.

## POWERTRAIN RELIFE PLUS MODELS AND COMPONENTS

The following images show the major powertrain components required for replacement in order to qualify for a Powertrain ReLife Plus warranty.\*

\*John Deere Powertrain ReLife Plus warranty covers the major powertrain components specified and listed below. Models do not cover every product identification number. See your dealer for details.