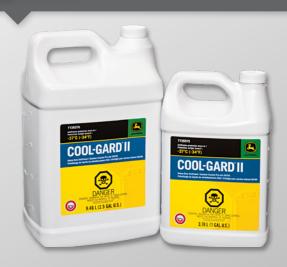

## John Deere Cool-Gard<sup>™</sup> II

- High thermal and oxidative stability for all engines, including those with EGR
- Ready-to-use, 50/50 premix formula for freeze protection down to -37°C
- Concentrate version for blending in extreme conditions (not available in all markets)
- Bitrex® to help discourage accidental ingestion