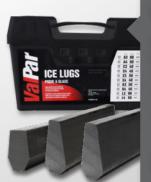

# ValPar Ice Lugs

Available in a variety of sizes and styles to suit your application.

- Added traction in icy & snowy conditions
- Sizes: A3, A4, C3, C4, E3, E4, K3, K4, L3, L4
- Packaged in a convenient tote
- Beveled edge design for better weld penetration