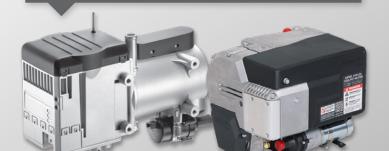

### **Engine Heaters**

- Provides engine and cab circulating heat
- Save fuel and eliminate unnecessary idle time
- Available in 12V or 24V, gas or diesel, air or coolant
- Prolong life of engine and components affected by cold start-ups