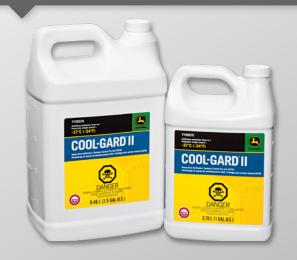

## John Deere Cool-Gard<sup>™</sup> II

- High thermal and oxidative stability for all engines, including those with EGR
- Ready-to-use, 50/50 premix formula for freeze protection down to -37°C
- Concentrate version for blending in extreme conditions (not available in all markets)
- Bitrex<sup>®</sup> to help discourage accidental ingestion