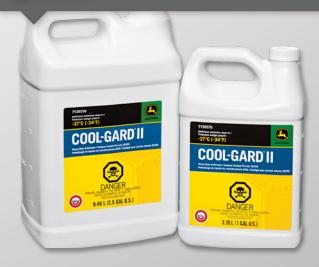

#### John Deere Cool-Gard<sup>™</sup> II

Proven protection for your cooling system.

- · High thermal and oxidative stability for all engines, including those with EGR
- Ready-to-use, 50/50 premix formula for freeze protection down to -37°C
- Concentrate version for blending in extreme conditions (not available in all markets)
- Bitrex® to help discourage accidental ingestion