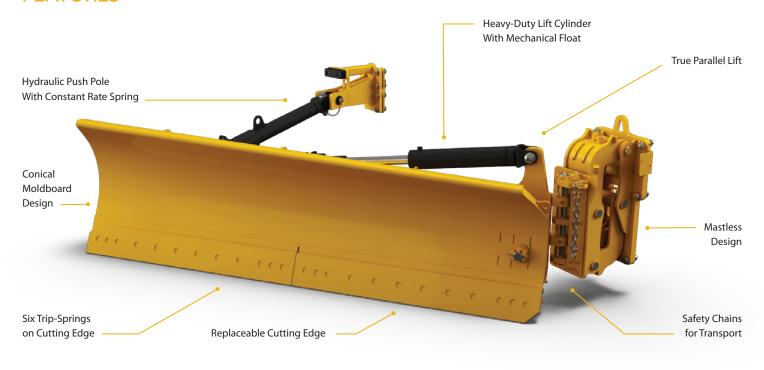

## **FEATURES**

#### **True Parallel Lift**

Provides superior control of the attachment to make clearing safer and easier.

### **Mechanical Float**

Allows for travel at the toe and heel of the wing for smooth operation.

### **Safety Chains**

Ensure dependable support during transportation.

### Six Trip-Springs on the Cutting Edge

Reliable design to reduce strain on the springs and other components for superior performance.