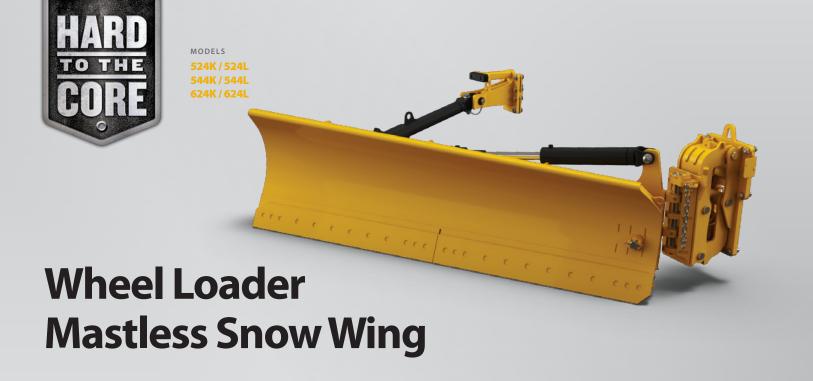

# Piledriver.

The all-new mastless snow wing from Brandt delivers superior snow-clearing efficiency with the maneuverability of a wheel loader to plow through even the heaviest snowfalls. Use this snow wing with our front plow for a complete snow-clearing solution that delivers maximum performance.

# 1 Productivity

This powerful attachment is purpose-built to make clearing more snow easier than ever:

- Twenty-inch bench height rises over curbs to make maneuvering in urban environments faster and easier.
- Conical blade profile delivers superior snow-casting ability, moving snow as far off the roadway as possible.
- Spring-trip cutting edges minimize snowloss and protect wing components when plowing at higher speeds.
- Available in front- and mid-mount versions.

# Reliability

The sn