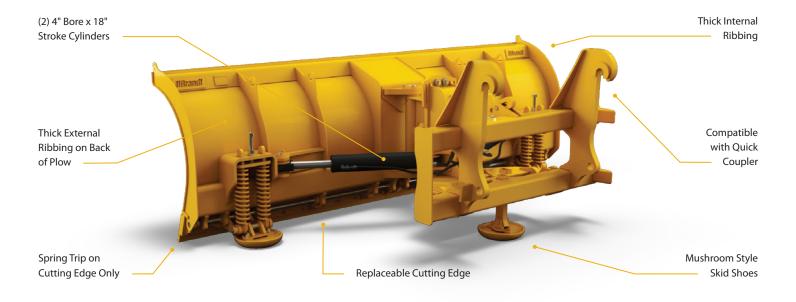

#### 1 Productivity

Our innovative design enables you to quickly and consistently clear more snow:

- Spring-trip cutting edge minimizes snow loss while protecting the attachment and wheel loader when plowing at higher speeds.
- Four-inch cylinders come standard, increasing angling power to easily clear packed snow and ice.
- Conical blade profile delivers superior snow-casting ability to move snow as far off the roadway as possible.

## 2 Reliability

This rugged plow is purpose-built to push through the toughest conditions:

- All pivot areas are made of highstrength abrasion-resistant steel for increased durability and longevity.
- Relief valve protects the hydraulic system from pressure spikes caused by obstructions.
- Internal ribs and external gussets provide the extra strength required to maximize attachment life, even in tough conditions.

## Safety

This unit maximizes control and maneuverability for safe snow-clearing around obstacles:

- Thirty-two degrees of hydraulic angle in either direction improves handling for safe snow-clearing in congested areas.
- Mushroom skid shoes create more ground contact than other designs to prevent the front plow from digging into asphalt.
- Tighter turning radius with the wheel loader versus a motor grader makes plowing city streets safer.

#### **Oscillation Float**

Enables the plow to follow the contours of the road for thorough snow-clearing.

#### Flexible Design

Available in different sizes and lugging configurations for your unique needs.

#### **Compatible with Quick Coupler**

Making attachment changes quick and easy.