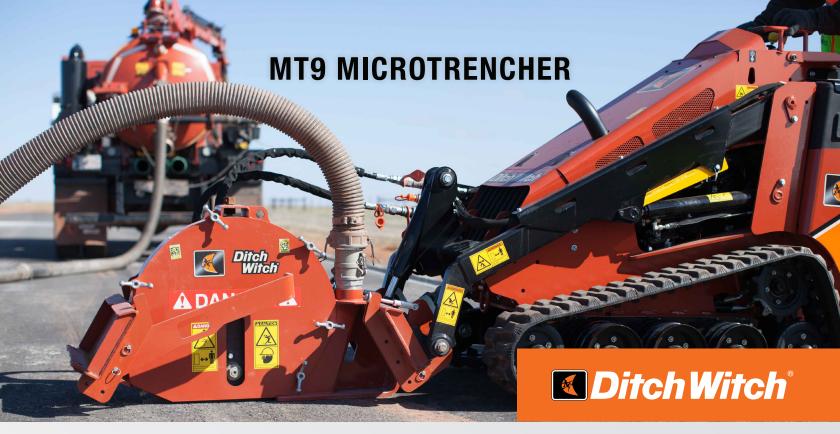

# INNOVATIVE

The MT9 is an industry-first microtrencher attachment designed specifically for the Ditch Witch<sup>®</sup> mini skid steers—an ideal, cost-effective solution for smaller installation jobs.

## HYDRAULIC ADJUSTABLE DEPTH CONTROL

Equipped with a patent-pending blade plunge, the MT9 provides infinite variable depth control up to 9 inches (228.6 mm).

## INDUSTRY-LEADING DESIGN

INTRODUCING THE

MICROTRENCHER

With an integrated, patent-pending "push or pull" design for street crossing, the attachment eliminates the need to remove the saw from the ground for more efficient, quick cuts, and minimizes ground disturbance for a better-looking finish.