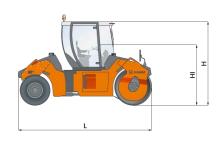

|  | Machine dimensions         |         |              |
|--|----------------------------|---------|--------------|
|  | Total length (L)           | mm • in | 4800 • 189.0 |
|  | Width (B)                  | mm • in | 1800 • 70.9  |
|  | Total height (H)           | mm • in | 3010 • 118.5 |
|  | Drum width (X)             | mm • in | 1680 • 66.1  |
|  | Height, loading, min. (Hl) | mm • in | 2226 • 87.6  |