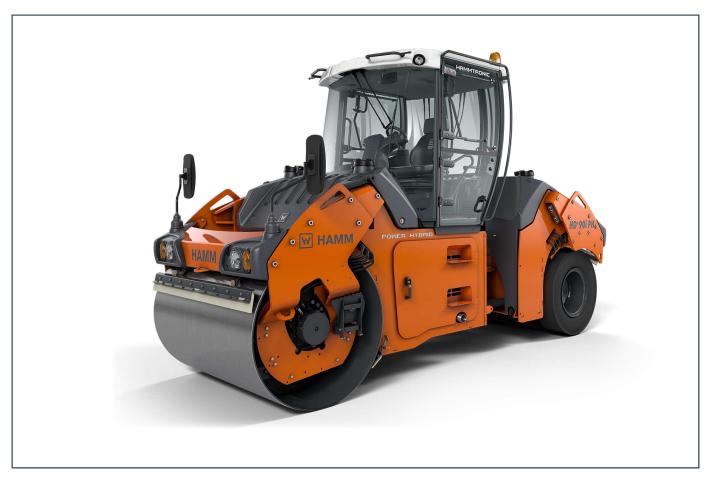

# HD+90iPHVT

Tandem roller with vibrating roller drum and set of tires Tandem rollers Series HD+ / Series H276

## **HIGHLIGHTS HD+**

- 3-point articulation for even weight distribution and excellent directional stability
- > Operating concept Easy Drive
- > Electronic machine management Hammtronic
- Excellent view of machine and construction site
- > Hydraulic hybrid drive