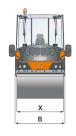

|  | Machine dimensions         |         |              |
|--|----------------------------|---------|--------------|
|  | Total length (L)           | mm • in | 4800 • 189.0 |
|  | Width (B)                  | mm • in | 1800 • 70.9  |
|  | Total height (H)           | mm • in | 3010 • 118.5 |
|  | Drum width (X)             | mm • in | 1680 • 66.1  |
|  | Height, loading, min. (Hl) | mm • in | 2226 • 87.6  |