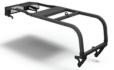

# **General Purpose Guarding (GP)**

Brandt GP Guarding provides a versatile guarding solution to cover your basic safety needs for most applications. And, this package utilizes factory bolt locations to minimize drilling for fast installation.

### Features/Benefits:

- Engineered hole pattern makes each hole the maximum allowable size as per safety standards for optimum visibility.
- Laser-cut 3/16" mesh steel provides exceptional visibility without compromising operator protection.
- Hinged full-width rear screen enables easy access and can be used as an emergency exit.

Limb Riser

Side Window Guards

**Door Guards** 

Rear Window Guard

Front Window Guard

Hard to the Core Brandt Equipment Solutions Guarding Brandt Equipment Solutions Guarding Brandt Equipment Solutions Guarding