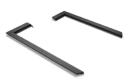

# **General Purpose Guarding (GP)**

Brandt GP Guarding provides a versatile guarding solution to cover your basic safety needs for most applications. And, this package utilizes factory bolt locations to minimize drilling for fast installation.

### Features/Benefits:

- Engineered hole pattern makes each hole the maximum allowable size as per safety standards for optimum visibility.
- Laser-cut 3/16" mesh steel provides exceptional visibility without compromising operator protection.
- Hinged full-width rear screen enables easy access and can be used as an emergency exit.

Limb Riser

Side Window Guards

**Door Guards** 

Rear Window Guard

Front Window Guard

Hard to the Core Brandt Equipment Solutions Guarding Brandt Equipment Solutions Guarding Brandt Equipment Solutions Guarding