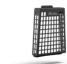

# **Excavator Guarding**

Brandt excavator guarding delivers heavy-duty protection with clear sightlines, making it easy for you to dig safely. This guarding package includes a thicker under-house guard and stump pan than competitors' designs to maximize your uptime.

### Features/Benefits:

- Full-perimeter handrail kits are available to enclose the engine platform for maximum operator safety while performing maintenance.
- FOPS window guards are optimized for maximum visibility without compromising operator protection.
- Front screen is now available in multiple jailhouse or lexan glass configurations, allowing the screen to be optimized for the need of each jobsite.

Falling Object Protective Structures (FOPS)

Falling Object Guarding (FOG)

Front Window Guard

Deere Walks

**Underhouse Guards** 

Stump Pan