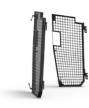

# **General Purpose Guarding (GP)**

Brandt GP Guarding provides a versatile guarding solution to cover your basic safety needs for most applications. And, this package utilizes factory bolt locations to minimize drilling for fast installation.

### Features/Benefits:

- Engineered hole pattern makes each hole the maximum allowable size as per safety standards for optimum visibility.
- Laser-cut 3/16" mesh steel provides exceptional visibility without compromising operator protection.
- Hinged full-width rear screen enables easy access and can be used as an emergency exit.

Limb Riser

Side Window Guards

**Door Guards** 

Rear Window Guard

Front Window Guard

Hard to the Core Brandt Equipment Solutions Guarding Brandt Equipment Solutions Guarding Brandt Equipment Solutions Guarding