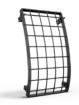

# **Heavy Duty Guarding (HD)**

Brandt HD Guarding delivers the unrivalled protection your operators need to work confidently in the most challenging environments. The toughest guarding in the industry, this package is purpose-built to meet or exceed the most rigorous regulations.

### **Features/Benefits:**

- Heavy-duty FOPS (Falling Object Protective Structures) with limb risers keeps branches away from the cab during brush clearing operations and protects the cab from falling objects.
- Robust design utilizes 1/4" round bar woven into a mesh screen to deliver exceptional visibility and maximum operator protection.
- Thick steel grill guard delivers superior protection, maximizing uptime in the toughest conditions.

**FOPS** with Limb Riser

Side Window Guards

**Door Guards** 

Rear Window Guard

Blade Spill **Guard Extension** 

Cab Steps

Hydraulic Guards

Grill Guard