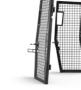

# **Heavy Duty Guarding (HD)**

Brandt HD Guarding delivers the unrivalled protection your operators need to work confidently in the most challenging environments. The toughest guarding in the industry, this package is purpose-built to meet or exceed the most rigorous regulations.

### **Features/Benefits:**

- Heavy-duty FOPS (Falling Object Protective Structures) with limb risers keeps branches away from the cab during brush clearing operations and protects the cab from falling objects.
- Robust design utilizes 1/4" round bar woven into a mesh screen to deliver exceptional visibility and maximum operator protection.
- Thick steel grill guard delivers superior protection, maximizing uptime in the toughest conditions.

**FOPS** with Limb Riser

Side Window Guards

**Door Guards** 

Rear Window Guard

Blade Spill **Guard Extension** 

Cab Steps

Hydraulic Guards

Grill Guard