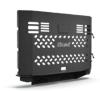

# **Wheel Loader Guarding**

Brandt wheel loader guarding delivers extreme protection and clear visibility. This simple-to-install guarding package is ideal for forestry, oil & gas, waste handling, or material handling in any other harsh environments.

### Features/Benefits:

- Front window guard was rigorously tested and meets the stringent BCWCB standards, so operators work with confidence.
- Thick steel radiator guard protects critical components, keeping costly downtime to a minimum.
- Jailhouse-style 3/4" round bar window guards deliver an excellent strength-to-weight ratio to protect the operator without sacrificing visibility.

Front Window Guard

Front Hinged Window Guard

nged Guard Radiator Guard

Side Window Guards

Rear Window Guard

**||Brandt** | 7