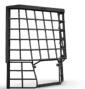

# **Heavy Duty Guarding (HD)**

Brandt HD Guarding delivers the unrivalled protection your operators need to work confidently in the most challenging environments. The toughest guarding in the industry, this package is purpose-built to meet or exceed the most rigorous regulations.

### **Features/Benefits:**

- Heavy-duty FOPS (Falling Object Protective Structures) with limb risers keeps branches away from the cab during brush clearing operations and protects the cab from falling objects.
- Robust design utilizes 1/4" round bar woven into a mesh screen to deliver exceptional visibility and maximum operator protection.
- Thick steel grill guard delivers superior protection, maximizing uptime in the toughest conditions.

**FOPS** with Limb Riser

Side Window Guards

**Door Guards** 

Rear Window Guard

Blade Spill **Guard Extension** 

Cab Steps

Hydraulic Guards

Grill Guard