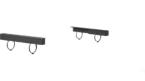

# **Wheel Loader Guarding**

Brandt wheel loader guarding delivers extreme protection and clear visibility. This simple-to-install guarding package is ideal for forestry, oil & gas, waste handling, or material handling in any other harsh environments.

### Features/Benefits:

- Front window guard was rigorously tested and meets the stringent BCWCB standards, so operators work with confidence.
- Thick steel radiator guard protects critical components, keeping costly downtime to a minimum.
- Jailhouse-style 3/4" round bar window guards deliver an excellent strength-to-weight ratio to protect the operator without sacrificing visibility.

Front Window Guard

Front Hinged Window Guard

nged Guard Radiator Guard

Side Window Guards

Rear Window Guard

**||Brandt** | 7