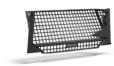

# **Wheel Loader Guarding**

Brandt wheel loader guarding delivers extreme protection and clear visibility. This simple-to-install guarding package is ideal for forestry, oil & gas, waste handling, or material handling in any other harsh environments.

### Features/Benefits:

- Front window guard was rigorously tested and meets the stringent BCWCB standards, so operators work with confidence.
- Thick steel radiator guard protects critical components, keeping costly downtime to a minimum.
- Jailhouse-style 3/4" round bar window guards deliver an excellent strength-to-weight ratio to protect the operator without sacrificing visibility.

Front Window Guard

Front Hinged Window Guard

nged Guard Radiator Guard

Side Window Guards

Rear Window Guard

**||Brandt** | 7