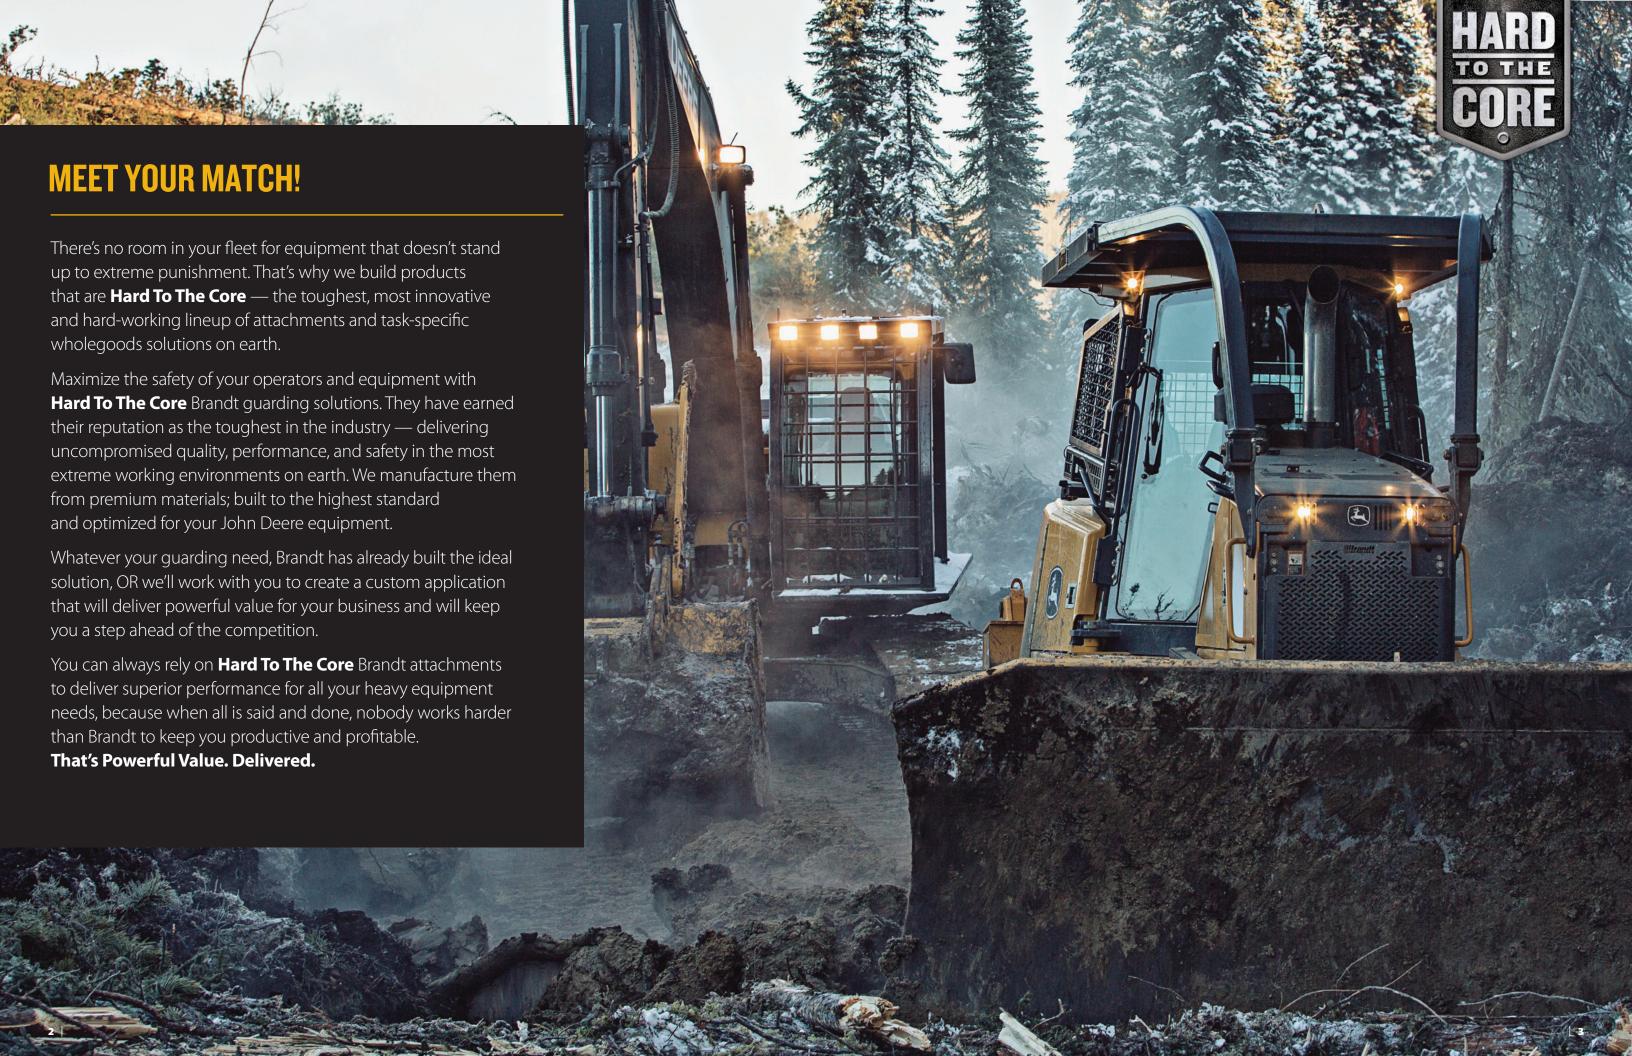

# Guarding

# **CRAWLER DOZER GUARDING**

**Easy-to-install Brandt** guarding packages provide outstanding machine protection and operator safety while maintaining excellent sight lines. These guarding packages are ideal for oil & gas, waste handling, forestry or any other harsh environments.

# **Heavy Duty Guarding (HD)**

Brandt HD Guarding delivers the unrivalled protection your operators need to work confidently in the most challenging environments. The toughest guarding in the industry, this package is purpose-built to meet or exceed the most rigorous regulations.

### **Features/Benefits:**

- Heavy-duty FOPS (Falling Object Protective Structures) with limb risers keeps branches away from the cab during brush clearing operations and protects the cab from falling objects.
- Robust design utilizes 1/4" round bar woven into a mesh screen to deliver exceptional visibility and maximum operator protection.
- Thick steel grill guard delivers superior protection, maximizing uptime in the toughest conditions.