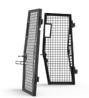

# **General Purpose Guarding (GP)**

Brandt GP Guarding provides a versatile guarding solution to cover your basic safety needs for most applications. And, this package utilizes factory bolt locations to minimize drilling for fast installation.

### Features/Benefits:

- Engineered hole pattern makes each hole the maximum allowable size as per safety standards for optimum visibility.
- Laser-cut 3/16" mesh steel provides exceptional visibility without compromising operator protection.
- Hinged full-width rear screen enables easy access and can be used as an emergency exit.

Limb Riser

Side Window Guards

**Door Guards** 

Rear Window Guard

Front Window Guard

Hard to the Core Brandt Equipment Solutions Guarding Brandt Equipment Solutions Guarding Brandt Equipment Solutions Guarding