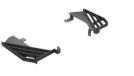

# **Excavator Guarding**

Brandt excavator guarding delivers heavy-duty protection with clear sightlines, making it easy for you to dig safely. This guarding package includes a thicker under-house guard and stump pan than competitors' designs to maximize your uptime.

### Features/Benefits:

- Full-perimeter handrail kits are available to enclose the engine platform for maximum operator safety while performing maintenance.
- FOPS window guards are optimized for maximum visibility without compromising operator protection.
- Front screen is now available in multiple jailhouse or lexan glass configurations, allowing the screen to be optimized for the need of each jobsite.

Falling Object Protective Structures (FOPS)

Falling Object Guarding (FOG)

Front Window Guard

Deere Walks

**Underhouse Guards** 

Stump Pan