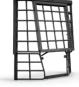

# **General Purpose Guarding (GP)**

Brandt GP Guarding provides a versatile guarding solution to cover your basic safety needs for most applications. And, this package utilizes factory bolt locations to minimize drilling for fast installation.

### Features/Benefits:

- Engineered hole pattern makes each hole the maximum allowable size as per safety standards for optimum visibility.
- Laser-cut 3/16" mesh steel provides exceptional visibility without compromising operator protection.
- Hinged full-width rear screen enables easy access and can be used as an emergency exit.

Limb Riser

Side Window Guards

**Door Guards** 

Rear Window Guard

Front Window Guard

Hard to the Core Brandt Equipment Solutions Guarding Brandt Equipment Solutions Guarding Brandt Equipment Solutions Guarding