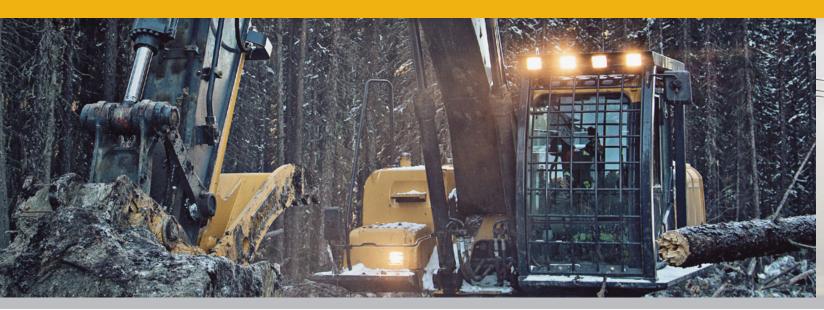

# **CRAWLER DOZER GUARDING**

**Easy-to-install Brandt** guarding packages provide outstanding machine protection and operator safety while maintaining excellent sight lines. These guarding packages are ideal for oil & gas, waste handling, forestry or any other harsh environments.

# **Heavy Duty Guarding (HD)**

Brandt HD Guarding delivers the unrivalled protection your operators need to work confidently in the most challenging environments. The toughest guarding in the industry, this package is purpose-built to meet or exceed the most rigorous regulations.

### **Features/Benefits:**

- Heavy-duty FOPS (Falling Object Protective Structures) with limb risers keeps branches away from the cab during brush clearing operations and protects the cab from falling objects.
- Robust design utilizes 1/4" round bar woven into a mesh screen to deliver exceptional visibility and maximum operator protection.
- Thick steel grill guard delivers superior protection, maximizing uptime in the toughest conditions.

**FOPS** with Limb Riser

Side Window Guards

**Door Guards** 

Rear Window Guard

Blade Spill **Guard Extension** 

Cab Steps

Hydraulic Guards

Grill Guard