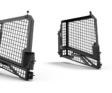

# **Heavy Duty Guarding (HD)**

Brandt HD Guarding delivers the unrivalled protection your operators need to work confidently in the most challenging environments. The toughest guarding in the industry, this package is purpose-built to meet or exceed the most rigorous regulations.

### **Features/Benefits:**

- Heavy-duty FOPS (Falling Object Protective Structures) with limb risers keeps branches away from the cab during brush clearing operations and protects the cab from falling objects.
- Robust design utilizes 1/4" round bar woven into a mesh screen to deliver exceptional visibility and maximum operator protection.
- Thick steel grill guard delivers superior protection, maximizing uptime in the toughest conditions.

**FOPS** with Limb Riser

Side Window Guards

**Door Guards** 

Rear Window Guard

Blade Spill **Guard Extension** 

Cab Steps

Hydraulic Guards

Grill Guard