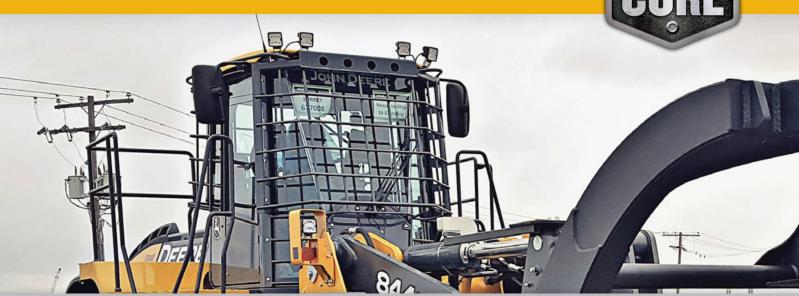

# **Wheel Loader Guarding**

Brandt wheel loader guarding delivers extreme protection and clear visibility. This simple-to-install guarding package is ideal for forestry, oil & gas, waste handling, or material handling in any other harsh environments.

### Features/Benefits:

- Front window guard was rigorously tested and meets the stringent BCWCB standards, so operators work with confidence.
- Thick steel radiator guard protects critical components, keeping costly downtime to a minimum.
- Jailhouse-style 3/4" round bar window guards deliver an excellent strength-to-weight ratio to protect the operator without sacrificing visibility.

Front Window Guard

Front Hinged Window Guard

nged Guard Radiator Guard

Side Window Guards

Rear Window Guard

**||Brandt** | 7