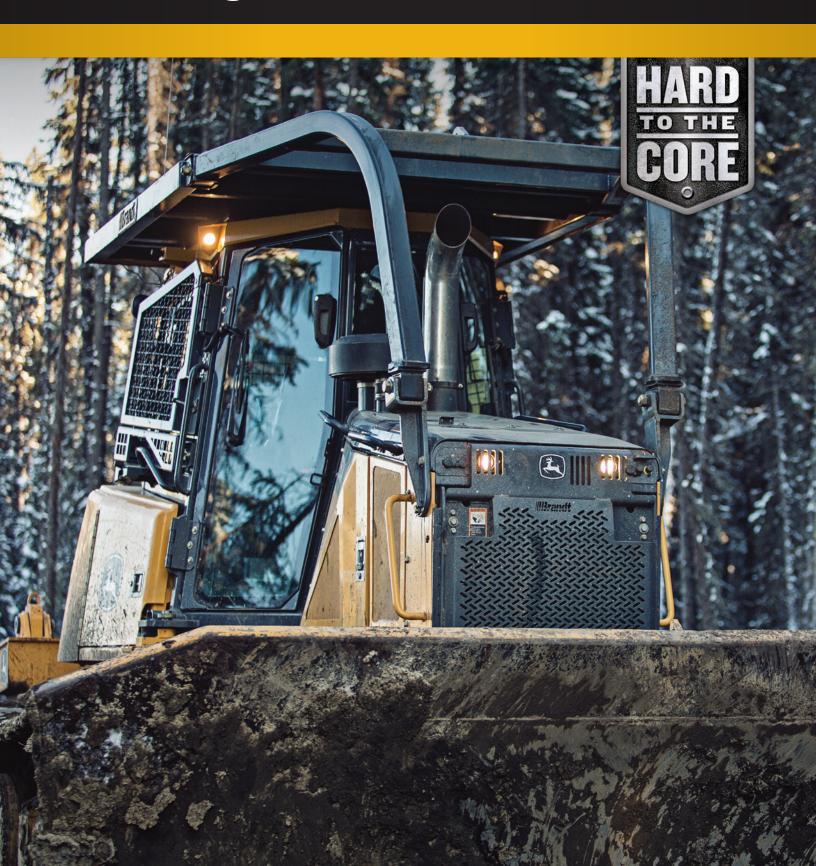

# **CRAWLER DOZER GUARDING**

**Easy-to-install Brandt** guarding packages provide outstanding machine protection and operator safety while maintaining excellent sight lines. These guarding packages are ideal for oil & gas, waste handling, forestry or any other harsh environments.

# **Heavy Duty Guarding (HD)**

Brandt HD Guarding delivers the unrivalled protection your operators need to work confidently in the most challenging environments. The toughest guarding in the industry, this package is purpose-built to meet or exceed the most rigorous regulations.

### **Features/Benefits:**

- Heavy-duty FOPS (Falling Object Protective Structures) with limb risers keeps branches away from the cab during brush clearing operations and protects the cab from falling objects.
- Robust design utilizes 1/4" round bar woven into a mesh screen to deliver exceptional visibility and maximum operator protection.
- Thick steel grill guard delivers superior protection, maximizing uptime in the toughest conditions.