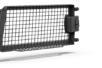

# **General Purpose Guarding (GP)**

Brandt GP Guarding provides a versatile guarding solution to cover your basic safety needs for most applications. And, this package utilizes factory bolt locations to minimize drilling for fast installation.

### Features/Benefits:

- Engineered hole pattern makes each hole the maximum allowable size as per safety standards for optimum visibility.
- Laser-cut 3/16" mesh steel provides exceptional visibility without compromising operator protection.
- Hinged full-width rear screen enables easy access and can be used as an emergency exit.

Limb Riser

Side Window Guards

**Door Guards** 

Rear Window Guard

Front Window Guard

Hard to the Core Brandt Equipment Solutions Guarding Brandt Equipment Solutions Guarding Brandt Equipment Solutions Guarding