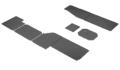

# **Excavator Guarding**

Brandt excavator guarding delivers heavy-duty protection with clear sightlines, making it easy for you to dig safely. This guarding package includes a thicker under-house guard and stump pan than competitors' designs to maximize your uptime.

### Features/Benefits:

- Full-perimeter handrail kits are available to enclose the engine platform for maximum operator safety while performing maintenance.
- FOPS window guards are optimized for maximum visibility without compromising operator protection.
- Front screen is now available in multiple jailhouse or lexan glass configurations, allowing the screen to be optimized for the need of each jobsite.

Falling Object Protective Structures (FOPS)

Falling Object Guarding (FOG)

Front Window Guard

Deere Walks

**Underhouse Guards** 

Stump Pan