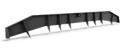

# **Heavy Duty Guarding (HD)**

Brandt HD Guarding delivers the unrivalled protection your operators need to work confidently in the most challenging environments. The toughest guarding in the industry, this package is purpose-built to meet or exceed the most rigorous regulations.

### **Features/Benefits:**

- Heavy-duty FOPS (Falling Object Protective Structures) with limb risers keeps branches away from the cab during brush clearing operations and protects the cab from falling objects.
- Robust design utilizes 1/4" round bar woven into a mesh screen to deliver exceptional visibility and maximum operator protection.
- Thick steel grill guard delivers superior protection, maximizing uptime in the toughest conditions.

**FOPS** with Limb Riser

Side Window Guards

**Door Guards** 

Rear Window Guard

Blade Spill **Guard Extension** 

Cab Steps

Hydraulic Guards

Grill Guard