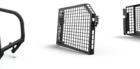

# **Heavy Duty Guarding (HD)**

Brandt HD Guarding delivers the unrivalled protection your operators need to work confidently in the most challenging environments. The toughest guarding in the industry, this package is purpose-built to meet or exceed the most rigorous regulations.

### **Features/Benefits:**

- Heavy-duty FOPS (Falling Object Protective Structures) with limb risers keeps branches away from the cab during brush clearing operations and protects the cab from falling objects.
- Robust design utilizes 1/4" round bar woven into a mesh screen to deliver exceptional visibility and maximum operator protection.
- Thick steel grill guard delivers superior protection, maximizing uptime in the toughest conditions.

**FOPS** with Limb Riser

Side Window Guards

**Door Guards** 

Rear Window Guard

Blade Spill **Guard Extension** 

Cab Steps

Hydraulic Guards

Grill Guard