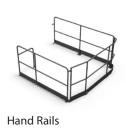

### Features/Benefits:

- Full-perimeter handrail kits are available to enclose the engine platform for maximum operator safety while performing maintenance.
- FOPS window guards are optimized for maximum visibility without compromising operator protection.
- Front screen is now available in multiple jailhouse or lexan glass configurations, allowing the screen to be optimized for the need of each jobsite.