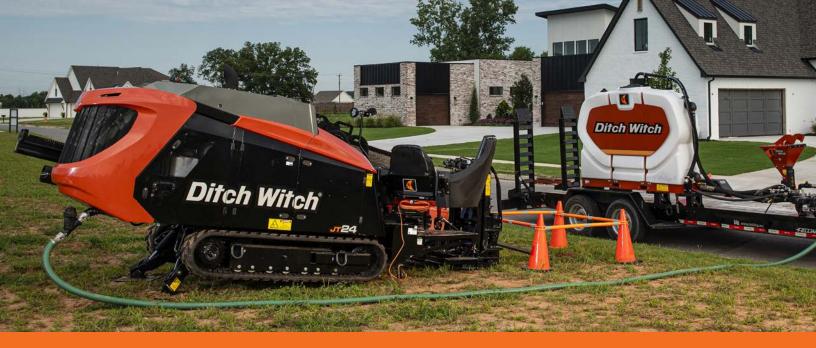

#### THE DITCH WITCH HDD SYSTEM INCLUDES:

#### **MUD MIXERS**

Ditch Witch fluid-management systems include the innovative FM5X or FM13X, a fluid-mixing system that features a pump that lubricates itself during mixing and works so efficiently that it delivers 20 percent more fluid than other models.

#### **VACUUM EXCAVATORS**

Featuring an innovative, low-profile design that doesn't sacrifice power or ground clearance, our hydro excavation line of vacs delivers unrivaled versatility and performance.