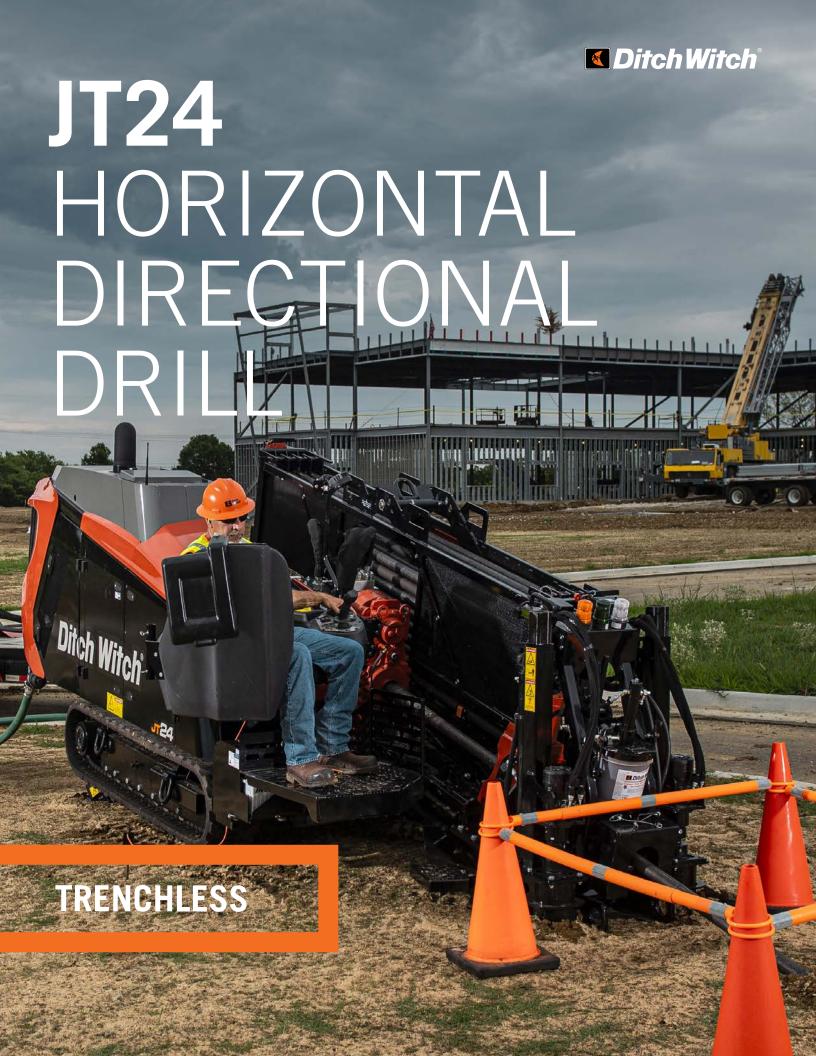

The evolution of HDD continues with the Ditch Witch® JT24 Directional Drill. Giving you the power and footprint to be the ultimate uptime champ.

Engineered from direct customer feedback, this drill is ideal for urban and residential utility, gas and fiber jobs. Boasting more power in a compact footprint, the JT24 provides 101-gross-hp, 3,000 ft-lbs of torque and 24,000 lbs of thrust and pullback at a size that easily fits in tight jobsites. Plus, its low center of gravity gives operators more stability than competitive units so you can work with confidence.

# ENGINEERED FOR THE JOBSITE. AND THE OPERATORS.

Productive jobs start with productive crews. Which is why the JT24 was engineered with the comfort, technology and industry-leading visibility to keep you successful. It features:

- A wider frame, giving the JT24 more stability than any drill in its class, so operators can maneuver in urban jobsites with confidence.\*
- A simple, field-proven pipe-loading system.
- Two, seven-inch LED screens for better insight into all machine functions.
- A real-time carriage-position indicator giving operators insights into exact carriage position for more productivity.
- Radial operator control (ROC) for improved control and efficiency.