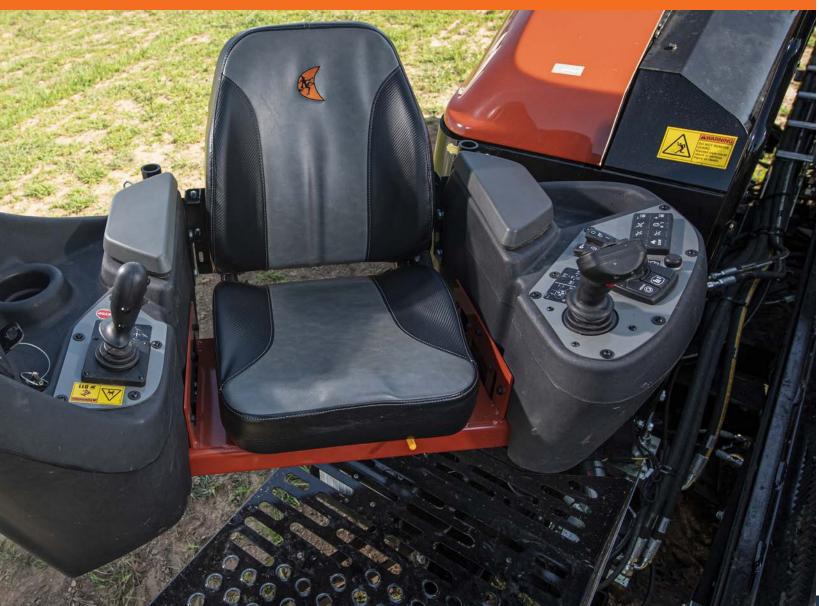

# ENGINEERED FOR THE JOBSITE. AND THE OPERATORS.

Productive jobs start with productive crews. Which is why the JT24 was engineered with the comfort, technology and industry-leading visibility to keep you successful. It features:

- A wider frame, giving the JT24 more stability than any drill in its class, so operators can maneuver in urban jobsites with confidence.\*
- A simple, field-proven pipe-loading system.
- Two, seven-inch LED screens for better insight into all machine functions.
- A real-time carriage-position indicator giving operators insights into exact carriage position for more productivity.
- Radial operator control (ROC) for improved control and efficiency.