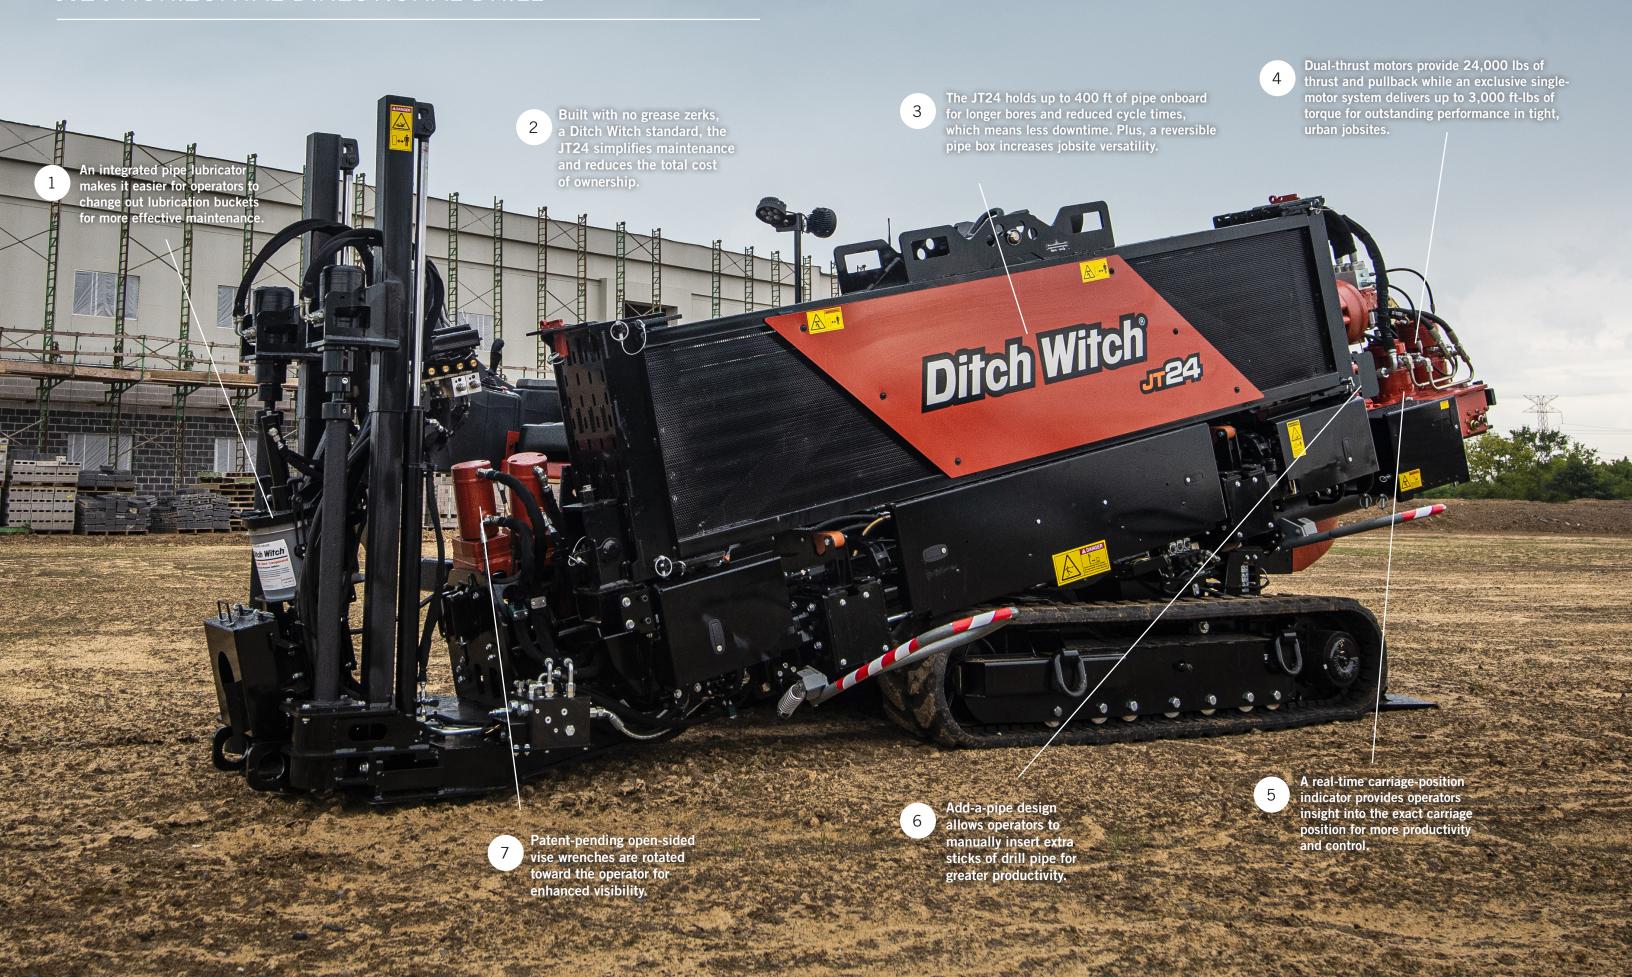

# JT24 HORIZONTAL DIRECTIONAL DRILL Bigger thinking brought down to size.

40-gpm, 1,200-psi mud pump offers increased fluid course from the mud pump to the swivel, funneling extra horsepower to the bit downhole

can maneuver in urban jobsites with

confidence.3

Fold-out, lift-off doors make it easier for operators to conduct machine maintenance.

equipped with radial operator control (ROC) to highlight the multifunctional controller on the machine display for better controllability.

The evolution of HDD continues with the Ditch Witch® JT24 Directional Drill. Giving you the power and footprint to be the ultimate uptime champ.

Engineered from direct customer feedback, this drill is ideal for urban and residential utility, gas and fiber jobs. Boasting more power in a compact footprint, the JT24 provides 101-gross-hp, 3,000 ft-lbs of torque and 24,000 lbs of thrust and pullback at a size that easily fits in tight jobsites. Plus, its low center of gravity gives operators more stability than competitive units so you can work with confidence.

- A wider frame, giving the JT24 more stability than any drill in its class, so operators can maneuver in urban jobsites with confidence.\*
- A simple, field-proven pipe-loading system.
- Two, seven-inch LED screens for better insight into all machine functions.
- A real-time carriage-position indicator giving operators insights into exact carriage position for more productivity.
- Radial operator control (ROC) for improved control and efficiency.