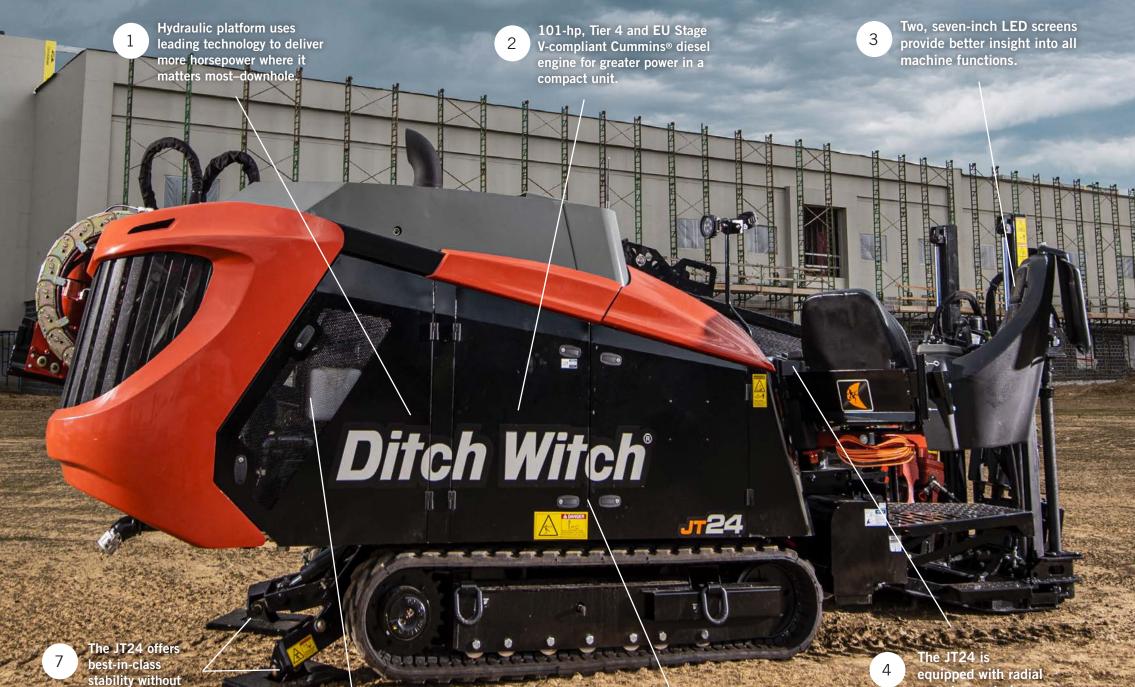

can maneuver in urban jobsites with

confidence.3

Fold-out, lift-off doors make it easier for operators to conduct machine maintenance.

equipped with radial operator control (ROC) to highlight the multifunctional controller on the machine display for better controllability.

The evolution of HDD continues with the Ditch Witch® JT24 Directional Drill. Giving you the power and footprint to be the ultimate uptime champ.

Engineered from direct customer feedback, this drill is ideal for urban and residential utility, gas and fiber jobs. Boasting more power in a compact footprint, the JT24 provides 101-gross-hp, 3,000 ft-lbs of torque and 24,000 lbs of thrust and pullback at a size that easily fits in tight jobsites. Plus, its low center of gravity gives operators more stability than competitive units so you can work with confidence.

- A wider frame, giving the JT24 more stability than any drill in its class, so operators can maneuver in urban jobsites with confidence.\*
- A simple, field-proven pipe-loading system.
- Two, seven-inch LED screens for better insight into all machine functions.
- A real-time carriage-position indicator giving operators insights into exact carriage position for more productivity.
- Radial operator control (ROC) for improved control and efficiency.