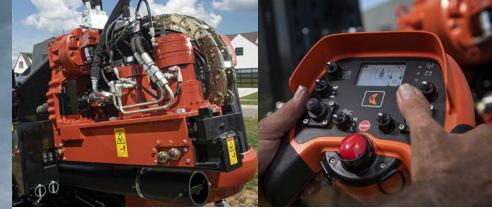

# JT24 HORIZONTAL DIRECTIONAL DRILL Bigger thinking brought down to size.

40-gpm, 1,200-psi mud pump offers increased fluid course from the mud pump to the swivel, funneling extra horsepower to the bit downhole

- A wider frame, giving the JT24 more stability than any drill in its class, so operators can maneuver in urban jobsites with confidence.\*
- A simple, field-proven pipe-loading system.
- Two, seven-inch LED screens for better insight into all machine functions.
- A real-time carriage-position indicator giving operators insights into exact carriage position for more productivity.
- Radial operator control (ROC) for improved control and efficiency.