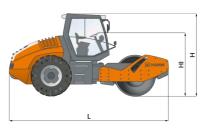

| <u>L,</u> | Machine dimensions        |    |      |
|-----------|---------------------------|----|------|
|           | Total length (L)          | mm | 6600 |
|           | Width (B)                 | mm | 2508 |
|           | Total height (H)          | mm | 2970 |
|           | Drum width (X)            | mm | 2140 |
|           | Height loading, min. (Hl) | mm | 2320 |