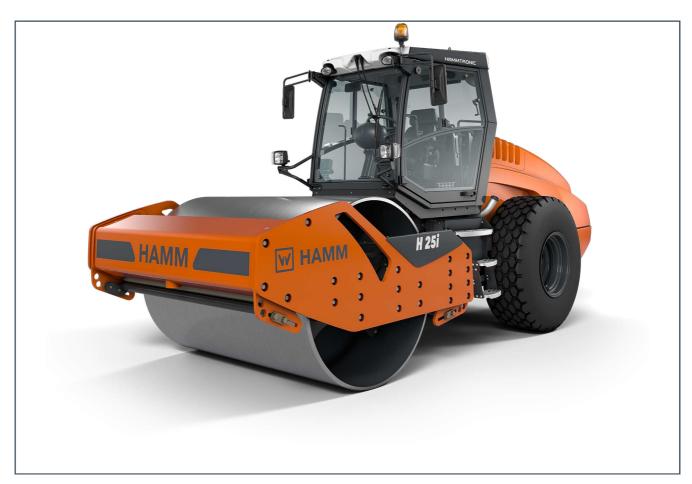

# H 25i

Compactor with smooth drum
Compactors Series H / Series H268

## **HIGHLIGHTS H**

- 3-point articulation for outstanding traction and off-road mobility
- > Operating concept Easy Drive
- > Electronic machine management Hammtronic
- Excellent view of the machine and the construction site
- High compaction performance thanks to high line load and big amplitudes