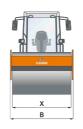

| <u>L,</u> | Machine dimensions        |    |      |
|-----------|---------------------------|----|------|
|           | Total length (L)          | mm | 6600 |
|           | Width (B)                 | mm | 2508 |
|           | Total height (H)          | mm | 2970 |
|           | Drum width (X)            | mm | 2140 |
|           | Height loading, min. (Hl) | mm | 2320 |