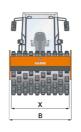

| <u>Z</u> , | Machine dimensions        |    |      |
|------------|---------------------------|----|------|
|            | Total length (L)          | mm | 6600 |
|            | Width (B)                 | mm | 2508 |
|            | Total height (H)          | mm | 2970 |
|            | Drum width (X)            | mm | 2140 |
|            | Height loading, min. (Hl) | mm | 2320 |