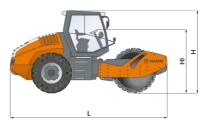

| <u>Z</u> , | Machine dimensions        |    |      |
|------------|---------------------------|----|------|
|            | Total length (L)          | mm | 6600 |
|            | Width (B)                 | mm | 2508 |
|            | Total height (H)          | mm | 2970 |
|            | Drum width (X)            | mm | 2140 |
|            | Height loading, min. (Hl) | mm | 2320 |