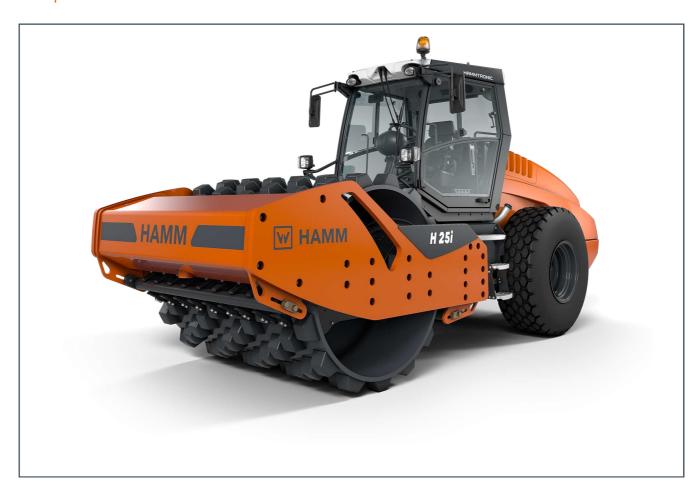

# H 25i C P

Compactor with padfoot drum
Compactors Series H / Series H268

## **HIGHLIGHTS H**

- 3-point articulation for outstanding traction and off-road mobility
- > Operating concept Easy Drive
- > Electronic machine management Hammtronic
- Excellent view of the machine and the construction site
- High compaction performance thanks to high line load and big amplitudes