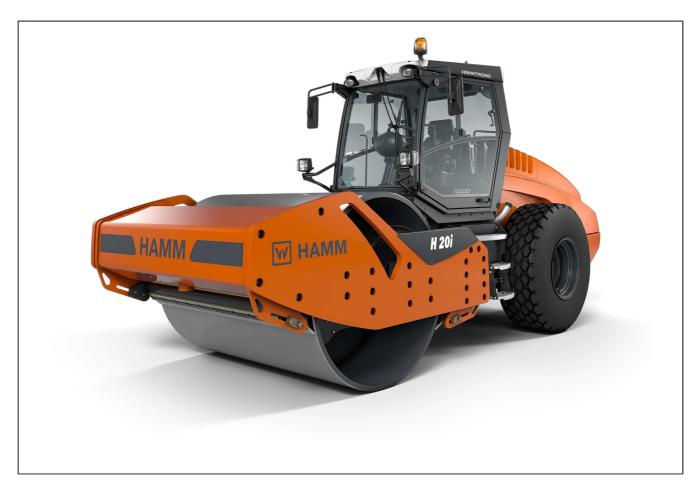

# H 20i

Compactor with smooth drum
Compactors Series H / Series H268

## **HIGHLIGHTS H**

- 3-point articulation for outstanding traction and off-road mobility
- > Operating concept Easy Drive
- > Electronic machine management Hammtronic
- > Excellent view of the machine and the construction site
- High compaction performance thanks to high line load and big amplitudes