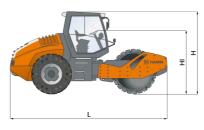

|  | Machine dimensions        |    |      |
|--|---------------------------|----|------|
|  | Total length (L)          | mm | 6600 |
|  | Width (B)                 | mm | 2308 |
|  | Total height (H)          | mm | 2970 |
|  | Drum width (X)            | mm | 2140 |
|  | Height loading, min. (Hl) | mm | 2320 |