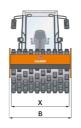

|  | Machine dimensions        |    |      |
|--|---------------------------|----|------|
|  | Total length (L)          | mm | 6600 |
|  | Width (B)                 | mm | 2308 |
|  | Total height (H)          | mm | 2970 |
|  | Drum width (X)            | mm | 2140 |
|  | Height loading, min. (Hl) | mm | 2320 |