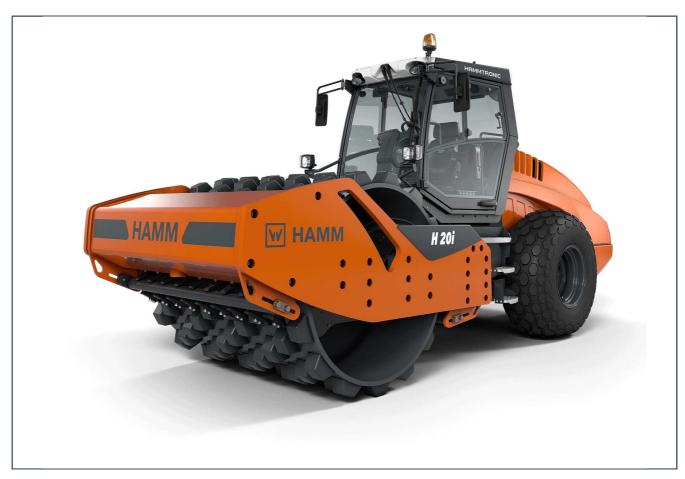

# H 20i P

Compactor with padfoot drum
Compactors Series H / Series H268

## **HIGHLIGHTS H**

- 3-point articulation for outstanding traction and off-road mobility
- > Operating concept Easy Drive
- > Electronic machine management Hammtronic
- Excellent view of the machine and the construction site
- High compaction performance thanks to high line load and big amplitudes