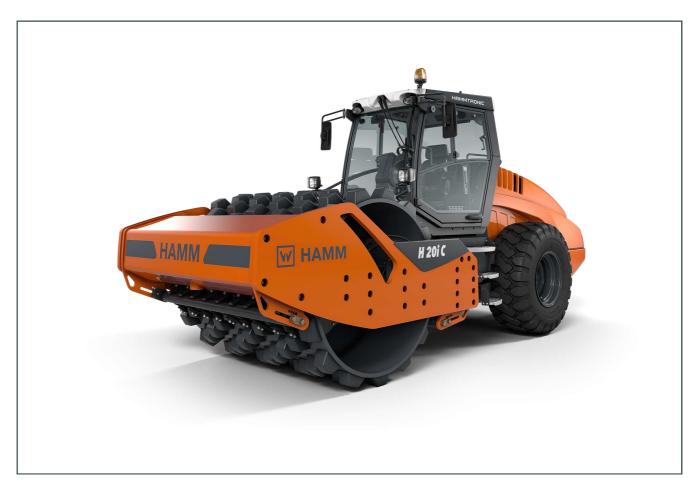

# H 20i C P

Compactor with padfoot drum
Compactors Series H / Series H268

## **HIGHLIGHTS H**

- 3-point articulation for outstanding traction and off-road mobility
- > Operating concept Easy Drive
- Electronic machine management Hammtronic
- Excellent view of the machine and the construction site
- High compaction performance thanks to high line load and big amplitudes