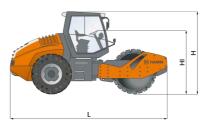

| <u></u> | Machine dimensions        |    |      |
|---------|---------------------------|----|------|
|         | Total length (L)          | mm | 6600 |
|         | Width (B)                 | mm | 2308 |
|         | Total height (H)          | mm | 2970 |
|         | Drum width (X)            | mm | 2140 |
|         | Height loading, min. (Hl) | mm | 2320 |
|         |                           |    |      |