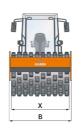

| <u></u> | Machine dimensions        |    |      |
|---------|---------------------------|----|------|
|         | Total length (L)          | mm | 6600 |
|         | Width (B)                 | mm | 2308 |
|         | Total height (H)          | mm | 2970 |
|         | Drum width (X)            | mm | 2140 |
|         | Height loading, min. (Hl) | mm | 2320 |
|         |                           |    |      |