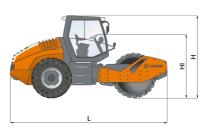

| <u>Z,</u> | Machine dimensions        |    |      |
|-----------|---------------------------|----|------|
|           | Total length (L)          | mm | 5950 |
|           | Width (B)                 | mm | 2314 |
|           | Total height (H)          | mm | 2960 |
|           | Drum width (X)            | mm | 2140 |
|           | Height loading, min. (HI) | mm | 2308 |