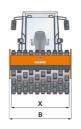

| <u>Z,</u> | Machine dimensions        |    |      |
|-----------|---------------------------|----|------|
|           | Total length (L)          | mm | 5950 |
|           | Width (B)                 | mm | 2314 |
|           | Total height (H)          | mm | 2960 |
|           | Drum width (X)            | mm | 2140 |
|           | Height loading, min. (HI) | mm | 2308 |