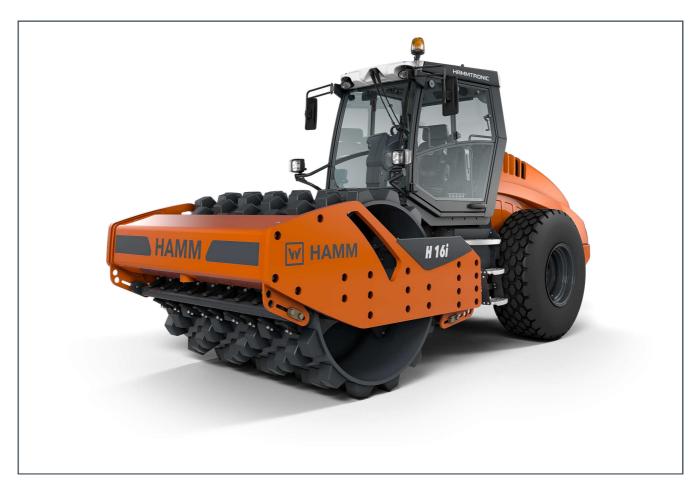

# H 16i P

Compactor with padfoot drum
Compactors Series H / Series H267

# **HIGHLIGHTS H**

- 3-point articulation for outstanding traction and off-road mobility
- > Operating concept Easy Drive
- > Electronic machine management Hammtronic
- Excellent view of the machine and the construction site
- High compaction performance thanks to high line load and big amplitudes

#### **EQUIPMENT**

12 V sockets (double), 2 large working and rear view mirrors, 3-point articulation, Storage bin, lockable, Dashboard with displays, indicator lights and function key, Operating concept Easy Drive, ECO mode, Speed preselect, Hose protection on front vehicle, Vibration-isolated operator's platform, Automatic vibration system

## OPTIONAL EQUIPMENT

Working lights, Dashboard cover, ROPS cabin with heating and air conditioning, FOPS-approved (level I), Back-up alarm (reversing), Tool kit, Tachograph, Fire extinguisher, HCQ Navigator, Automatic engine-off function, Radio, Rotating beacon, Protective roof, Dozer blade, HCQ compaction meter