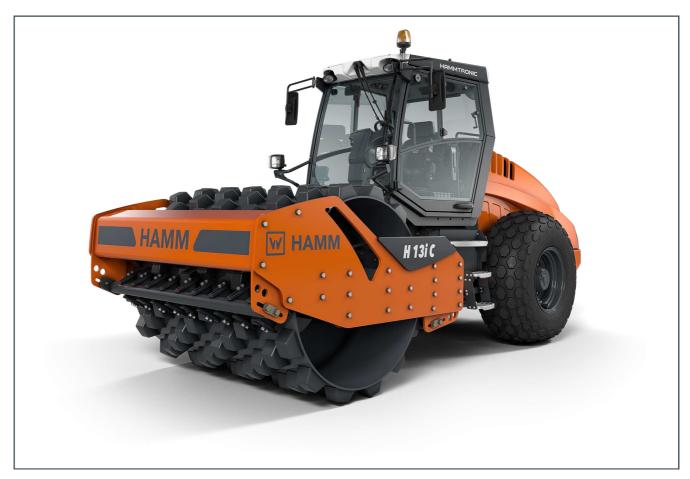

# H 13i C P

Compactor with padfoot drum
Compactors Series H / Series H267

# **HIGHLIGHTS H**

- 3-point articulation for outstanding traction and off-road mobility
- > Operating concept Easy Drive
- > Electronic machine management Hammtronic
- Excellent view of the machine and the construction site
- > Model with reinforced drive

#### **EQUIPMENT**

12 V sockets (double), 2 large working and rear view mirrors, 3-point articulation, Storage bin, lockable, Dashboard with displays, indicator lights and function key, Operating concept Easy Drive, ECO mode, Speed preselect, Hose protection on front vehicle, Vibration-isolated operator's platform, Automatic vibration system

## OPTIONAL EQUIPMENT

Working lights, Dashboard cover, ROPS cabin with heating and air conditioning, FOPS-approved (level I), Back-up alarm (reversing), Tool kit, Tachograph, Fire extinguisher, HCQ Navigator, Automatic engineoff function, Radio, Rotating beacon, Protective roof, Dozer blade, HCQ compaction meter