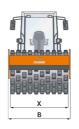

|  | Machine dimensions        |    |      |
|--|---------------------------|----|------|
|  | Total length (L)          | mm | 5850 |
|  | Width (B)                 | mm | 2284 |
|  | Total height (H)          | mm | 2960 |
|  | Drum width (X)            | mm | 2140 |
|  | Height loading, min. (Hl) | mm | 2308 |