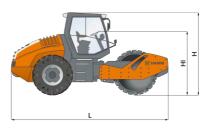

|  | Machine dimensions        |    |      |
|--|---------------------------|----|------|
|  | Total length (L)          | mm | 5850 |
|  | Width (B)                 | mm | 2284 |
|  | Total height (H)          | mm | 2960 |
|  | Drum width (X)            | mm | 2140 |
|  | Height loading, min. (Hl) | mm | 2308 |