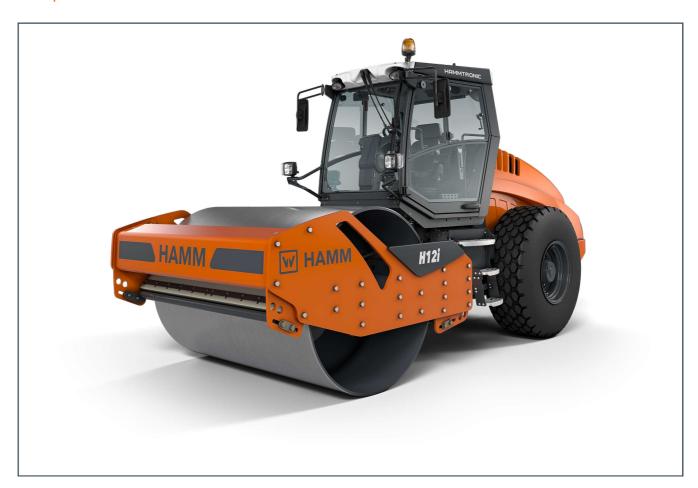

# H 12i

Compactor with smooth drum
Compactors Series H / Series H235

## **HIGHLIGHTS H**

- 3-point articulation for outstanding traction and off-road mobility
- > Operating concept Easy Drive
- > Electronic machine management Hammtronic
- > Excellent view of the machine and the construction site
- High compaction performance thanks to high line load and big amplitudes