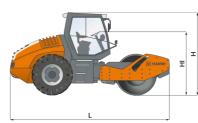

| <u>Z</u> , | Machine dimensions        |    |      |
|------------|---------------------------|----|------|
|            | Total length (L)          | mm | 5850 |
|            | Width (B)                 | mm | 2284 |
|            | Total height (H)          | mm | 2960 |
|            | Drum width (X)            | mm | 2140 |
|            | Height loading, min. (Hl) | mm | 2308 |