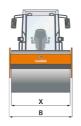

| <u>Z</u> , | Machine dimensions        |    |      |
|------------|---------------------------|----|------|
|            | Total length (L)          | mm | 5850 |
|            | Width (B)                 | mm | 2284 |
|            | Total height (H)          | mm | 2960 |
|            | Drum width (X)            | mm | 2140 |
|            | Height loading, min. (Hl) | mm | 2308 |