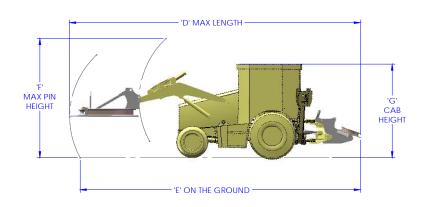

\*CAPACITIES BASED ON ATTACHMENT AND NOT REFLECTIVE OF MACHINE CAPABILITY.

| DIMENSION | INCHES |  |
|-----------|--------|--|
| 'A'       | 127    |  |
| 'B'       | 90     |  |
| 'C'       | 95     |  |
| 'D'       | 363    |  |
| 'E'       | 350    |  |
| 'F'       | 149    |  |
| 'G'       | 117    |  |