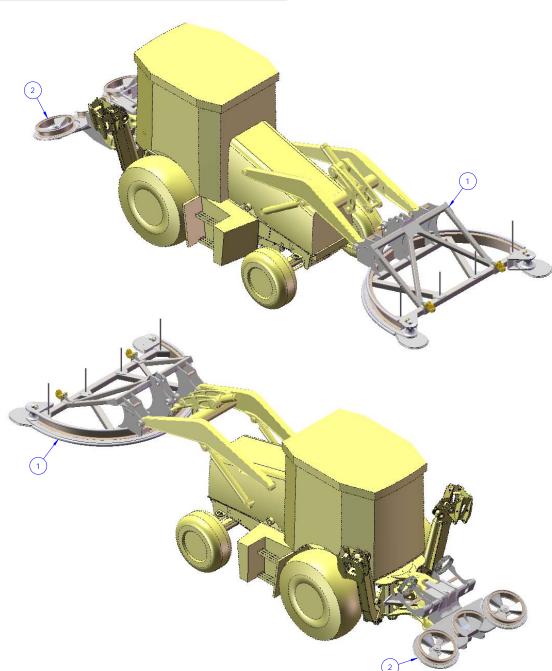

Part Number: 1068100

Description: CABLE TRACTOR, GENERAL ASSEMBLY

| ITEM | DESCRIPTION                 | NOTES         | QTY | PART NO |
|------|-----------------------------|---------------|-----|---------|
| 1    | CABLE HOOP,9FT DIA,PON LUGS |               | 1   | 1067200 |
| 2    | CABLE PULLER,REAR,3 RIM,CWT | 5000LB TOWING | 1   | 1067400 |
|      |                             |               |     |         |