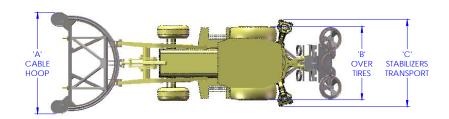

\*CAPACITIES BASED ON ATTACHMENT AND NOT REFLECTIVE OF MACHINE CAPABILITY.

| DIMENSION | INCHES |  |
|-----------|--------|--|
| 'A'       | 127    |  |
| 'B'       | 90     |  |
| 'C'       | 95     |  |
| 'D'       | 363    |  |
| 'E'       | 350    |  |
| 'F'       | 149    |  |
| 'G'       | 117    |  |