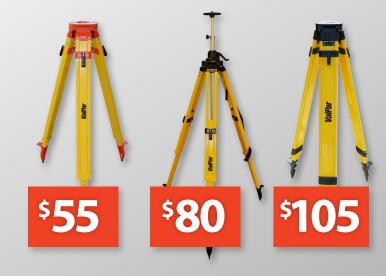

#### **Aluminum Tripod** VAT91 Heavy duty Flat head Quick clamp

**ValPar Tripods** 

- **Elevator Tripod** VAT96
- Heavy duty
- Elevator column
- Quick clamp
- Wood / Fiberglass Tripod VWFT100A
- Heavy duty
- Dual clamp