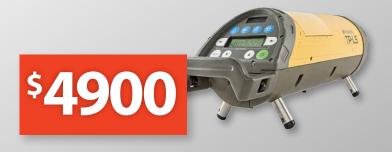

## **Topcon TP-L5B Laser**

329560111

- Ultra-visible RedBeam<sup>®</sup> technology
- Most accurate grade and leveling
- Toughest cast aluminum housing
- Built-in vertical plumb beam •