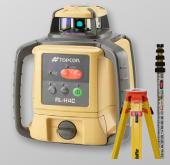

## Topcon RL-H4C Laser Package

313980752 / VAT91 / VAR5M-T

**A50** 

- High horizontal accuracy
- Simple, intuitive manual slope capability
- Automatic cross axis self-leveling
- Long range (800m)
- Extra-long battery life (60 hours)
- Tough IP66 weatherproof rating
- Rechargeable battery pack